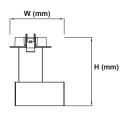

## PURATI

| Model                             | Voltage   | Current       | PF   | Wattage | Luminous Flux                                                                    | W/L (mm) | H (mm) | ta(°C) |
|-----------------------------------|-----------|---------------|------|---------|----------------------------------------------------------------------------------|----------|--------|--------|
| Fusi 46 Spot Duo<br>Semi Recessed | 220-240V~ | 0.085A/0.065A | 0.95 | 20W/15W | 1500/1200LM(Warm White)<br>1500/1200LM(Neutral White)<br>1500/1200LM(Cool White) | 105/101  | 133    | 40     |