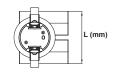

## PURATI

| Model                             | Voltage   | Current       | PF   | Wattage | Luminous Flux                                                                    | W/L (mm) | H (mm) | ta(°C) |
|-----------------------------------|-----------|---------------|------|---------|----------------------------------------------------------------------------------|----------|--------|--------|
| Fusi 46 Spot Duo<br>Semi Recessed | 220-240V~ | 0.085A/0.065A | 0.95 | 20W/15W | 1500/1200LM(Warm White)<br>1500/1200LM(Neutral White)<br>1500/1200LM(Cool White) | 105/101  | 133    | 40     |