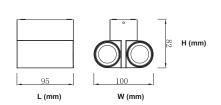

## **PURATI**

| Model            | Voltage   | Current | PF   | Wattage | Luminous Flux                                                  | W/L (mm) | H (mm) | ta(℃) |
|------------------|-----------|---------|------|---------|----------------------------------------------------------------|----------|--------|-------|
| Fusi 46 Wall Duo | 220-240V~ | 0.055A  | 0.95 | 12W     | 960LM(Warm White)<br>960LM(Neutral White)<br>960LM(Cool White) | 100/95   | 82     | 40    |