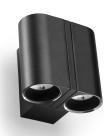

## **PURATI**

| Model            | Voltage   | Current | PF   | Wattage | Luminous Flux                                                  | W/L (mm) | H (mm) | ta(℃) |
|------------------|-----------|---------|------|---------|----------------------------------------------------------------|----------|--------|-------|
| Fusi 46 Wall Duo | 220-240V~ | 0.055A  | 0.95 | 12W     | 960LM(Warm White)<br>960LM(Neutral White)<br>960LM(Cool White) | 100/95   | 82     | 40    |