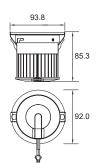

# PURATI

1.This product contains a light source of energy efficiency class < F > 2.Light Model: CMU1006-1R1

| Model                                                                                                                                           | Voltage   | Current      | PF   | Wattage | Luminous Flux |                      | W/L (mm)  | H (mm) | <b>ta(</b> ℃) |
|-------------------------------------------------------------------------------------------------------------------------------------------------|-----------|--------------|------|---------|---------------|----------------------|-----------|--------|---------------|
| Static Essential Downlight                                                                                                                      | 220-240V~ | 0.055A/0.04A | 0.95 | 12W/8W  | 15°           | 1100/800LM(WW/NW/CW) | 93.8/92.0 | 85.3   | 40            |
|                                                                                                                                                 |           |              |      |         | 24°           | 1100/800LM(WW/NW/CW) |           |        |               |
|                                                                                                                                                 |           |              |      |         | 38°           | 1100/800LM(WW/NW/CW) |           |        |               |
| Color Temperature: Warm White: 2700K-3200K Neutral White: 3800K-4200K Cool White: 6000K-6600K; WW: Warm White NW: Neutral White CW: Cool White; |           |              |      |         |               |                      |           |        |               |