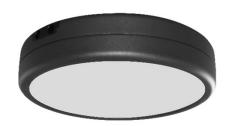

## **DESCRIPTION**

Wall and ceiling surface mounted outdoor lighting.

The Storm series Outdoor lighting design features durable, long-lasting and built-to many functionalities using for harsh outdoor conditions.

Available in Open-face and Eyelid variations, also equipped with PIR sensor and emergency lighting options for this series, it features high IP rating protection and an IK10 rating for public lighting applications.