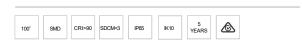

## GENERAL

| Finish            | Black (RAL 9005)       |
|-------------------|------------------------|
| Material          | Die-cast Aluminium +PC |
| IP                | IP65                   |
| IK                | IK10                   |
| Lifespan          | L80/50,000h            |
| Warranty<br>LED   | 5 years                |
| Lumen             | 2700lm/2050lm/1100lm   |
| Efficacy          | 110lm/W                |
| CRI               | 3000K / 4000K          |
| CCT               | >90                    |
| SDCM              | <3                     |
| UGR               | <22                    |
| Beam              | 110°                   |
| ELECTRICAL        |                        |
| Voltage           | 220-240V               |
| Power             | 24W/18W/10W            |
| Driver (Build-in) | Phase cut or DALI      |
|                   | Dimming                |