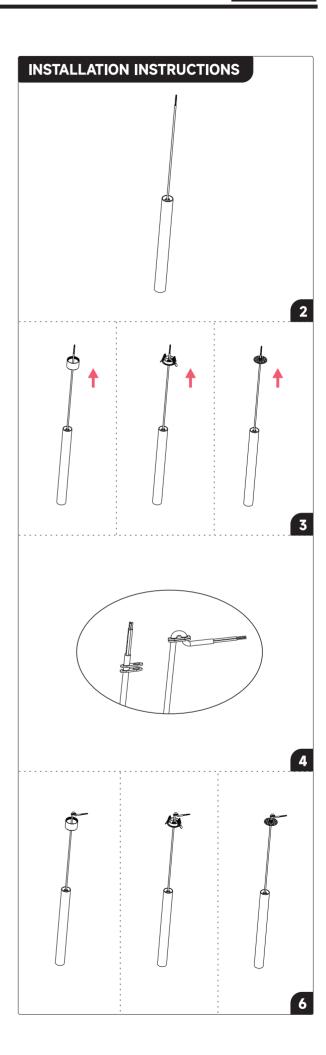

n hold the weight of the luminaire.
- Local voltage / frequency / dimmer must match the luminaire.

### ⚠ WARNING

- Wire connection / mounting must meet local electrical / building codes, such as NEC, IEEE, etc.
- Confirm that wires are in good condition and connectors are tight, conneting components when power off.
- A qualified electrician is required to install / remove the luminaire.
- Keep hands dry, and wear gloves when working.
- · Replace any damaged parts immediately.
- Do not directly look at the lamp and do not touch the hot surface when it working.
- Using the original accessories. Do not modify the mechnical or electrical part of the luminaire. Or will voids warranty.
- The luminaire should be cleaned with a soft, damp cloth regularly.
- Follow local recycling laws / codes.



## INSTALLATION INSTRUCTIONS



# READ AND FOLLOW ALL SAFETY INSTRUCTIONS!

SAVE THESE INSTRUCTIONS AND DELIVER TO OWNER AFTER INSTALLATION

## (!) CAUTION

- Temperature / occasion must be meet the luminaire application.
- Sharp objects must be kept far away from the luminaire.
- The ceiling / track must can hold the weight of the luminaire.
- Local voltage / frequency / dimmer must match the luminaire.

### ⚠ WARNING

- Wire connection / mounting must meet local electrical / building codes, such as NEC, IEEE, etc.
- Confirm that wires are in good condition and connectors are tight, conneting components when power off.
- A qualified electrician is required to install / remove the luminaire.
- Keep hands dry, and wear gloves when working.
- · Replace any damaged parts immediately.
- Do n