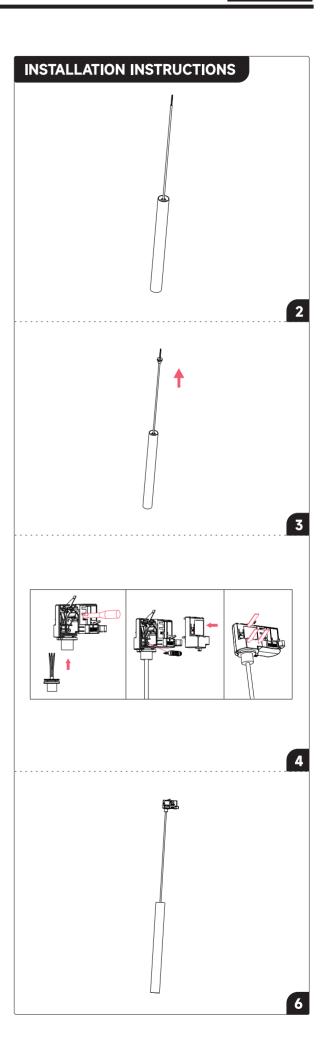

n hold the weight of the luminaire.
- Local voltage / frequency / dimmer must match the luminaire.

### ⚠ WARNING

- Wire connection / mounting must meet local electrical / building codes, such as NEC, IEEE, etc.
- Confirm that wires are in good condition and connectors are tight, conneting components when power off.
- A qualified electrician is required to install / remove the luminaire.
- Keep hands dry, and wear gloves when working.
- · Replace any damaged parts immediately.
- Do not directly look at the lamp and do not touch the hot surface when it working.
- Using the original accessories. Do not modify the mechnical or electrical part of the luminaire. Or will voids warranty.
- The luminaire should be cleaned with a soft, damp cloth regularly.
- Follow local recycling laws / codes.