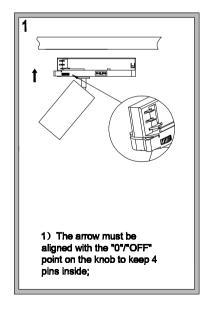

## INSTALLATION GUIDELINES POINT R Track Light S

## PREPARATION:

- The mains isolator on the consumer unit/fuse board must be in "OFF" position before commencing any electrical work.

  The busiles are build be mounted information of the second data and the second data.
- The luminaires should be mounted info the correct 3-phase track.
- With all painted / plated products some shade and finishing variation may occur, please make sure luminaires are checked before installation.
- The manufacturer reserves the right to improve the product specification without prior notice.

## <u>涨</u> C€ ⊜ IP20

Installation must be done by a qualified electrician.