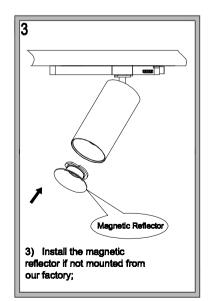

## INSTALLATION GUIDELINES POINT R Track Light S

## PREPARATION:

- The mains isolator on the consumer unit/fuse board must be in "OFF" position before commencing any electrical work.

  The busiles are build be mounted information of the second data and the second data.
- The luminaires should be mounted info the correct 3-phase track.
- With all painted / plated products some shade and finishing variation may occur, please make sure luminaires are checked before installation.
- The manufacturer reserves the right to improve the product specification without prior notice.

## <u>涨</u> C€ ⊜ IP20

Installation must be done by a qualified electrician.