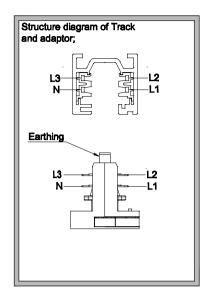

## PREPARATION:

- The mains isolator on the consumer unit/fuse board must be in "OFF" position before commencing any electrical work.

  The busiles are build be mounted information of the second data and the second data.
- The luminaires should be mounted info the correct 3-phase track.
- With all painted / plated products some shade and finishing variation may occur, please make sure luminaires are checked before installation.
- The manufacturer reserves the right to improve the product specification without prior notice.