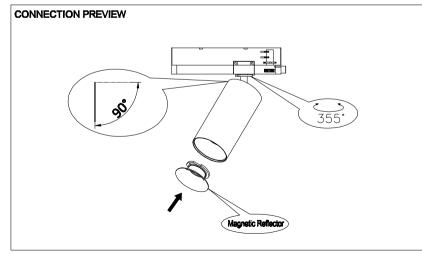

## INSTALLATION GUIDELINES POINT R Track Light S

## PREPARATION:

- The mains isolator on the consumer unit/fuse board must be in "OFF" position before commencing any electrical work.

  The busiles are build be mounted information of the second data and the second data.
- The luminaires should be mounted info the correct 3-phase track.
- With all painted / plated products some shade and finishing variation may occur, please make sure luminaires are checked before installation.
- The manufacturer reserves the right to improve the product specification without prior notice.

## <u>涨</u> C€ ⊜ IP20

Installation must be done by a qualified electrician.