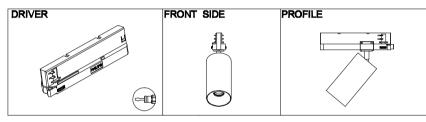

## INSTALLATION GUIDELINES POINT R Track Light S

## PREPARATION:

- The mains isolator on the consumer unit/fuse board must be in "OFF" position before commencing any electrical work.

  The busiles are build be mounted information of the second data and the second data.
- The luminaires should be mounted info the correct 3-phase track.
- With all painted / plated products some shade and finishing variation may occur, please make sure luminaires are checked before installation.
- The manufacturer reserves the right to improve the product specification without prior notice.

## <u>涨</u> C€ ⊜ IP20

Installation must be done by a qualified electrician.