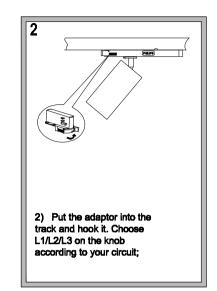

## PREPARATION:

- The mains isolator on the consumer unit/fuse board must be in "OFF" position before commencing any electrical work.

  The busiles are build be mounted information of the second data and the second data.
- The luminaires should be mounted info the correct 3-phase track.
- With all painted / plated products some shade and finishing variation may occur, please make sure luminaires are checked before installation.
- The manufacturer reserves the right to improve the product specification without prior notice.